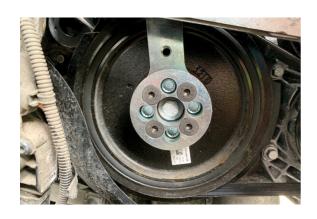

## **Engine Timing Kit – for Volvo Diesel & Petrol**

This kit combines the Laser 8108 (diesel kit) and the 8134 (petrol kit) to provide all the timing tools required to set the engine timing on Volvo 1.5L and 2.0L petrol engines, as well as the 2.0L diesel engines found across the Volvo range from 2012.

## **Additional Information**

- Applications include: Volvo S60 (2013 2018), S80 (2013 2018), S90 (from 2016), V40 (2014 2019), V60 (2013 2018), V70 (2013 2016), V90 (from 2016), XC40 (from 2017), XC60 (from 2013), XC70 (2013 2016) and XC90 (from 2014).
- Engine code applications include: diesel 2.0L D4204T; petrol 1.5L B4154 and 2.0L B4204T.
- · Provides the camshaft timing tools for petrol 1.5 and 2.0L, as well as the crankshaft locking tools for diesel and petrol.
- Equivalent to OEM 999 7490, 999 7497, 999 7495 & 999 7233.
- Designed to be use in accordance with OEM instructions.