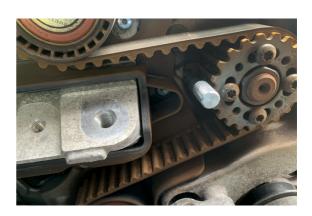

## **Engine Timing Kit – for Volvo Diesel & Petrol**

This kit combines the Laser 8108 (diesel kit) and the 8134 (petrol kit) to provide all the timing tools required to set the engine timing on Volvo 1.5L and 2.0L petrol engines, as well as the 2.0L diesel engines found across the Volvo range from 2012.

## **Additional Information**

- Applications include: Volvo S60 (2013 2018), S80 (2013 2018), S90 (from 2016), V40 (2014 2019), V60 (2013 2018), V70 (2013 2016), V90 (from 2016), XC40 (from 2017), XC60 (from 2013), XC70 (2013 2016) and XC90 (from 2014).
- Engine code applications include: diesel 2.0L D4204T; petrol 1.5L B4154 and 2.0L B4204T.
- · Provides the camshaft timing tools for petrol 1.5 and 2.0L, as well as the crankshaft locking tools for diesel and petrol.
- Equivalent to OEM 999 7490, 999 7497, 999 7495 & 999 7233.
- Designed to be use in accordance with OEM instructions.